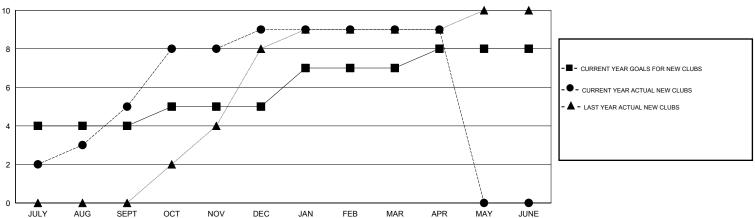

## GOALS AND ACTUAL MEMBERS CUMULATIVE

| ı |                                   |
|---|-----------------------------------|
| ŀ | - ■ - NEW MEMBER GROWTH NET GOAL  |
| ŀ | - ● - NEW MEMBER GROWTH ACTUAL    |
| ŀ | - ▲ - LAST YEAR MEMBERSHIP ACTUAL |
| l |                                   |
| l |                                   |
| l |                                   |
| L |                                   |