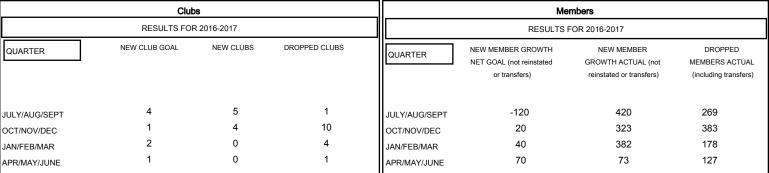

## MONTHLY MEMBERSHIP PROGRESS REPORT

District 321 D

Results as of: 4/30/2017





## GOALS AND ACTUAL NEW CLUBS CUMULATIVE



## GOALS AND ACTUAL MEMBERS CUMULATIVE



| ı |                                   |
|---|-----------------------------------|
| ŀ | - ■ - NEW MEMBER GROWTH NET GOAL  |
| ŀ | - ● - NEW MEMBER GROWTH ACTUAL    |
| ŀ | - ▲ - LAST YEAR MEMBERSHIP ACTUAL |
| l |                                   |
| l |                                   |
| l |                                   |
| L |                                   |

| DROPPED CLUBS: 16  DROPPED MEMBERS |     | 107 CLUBS OF 148 ADDED 1 OR MORE<br>NEW MEMBERS | GENDER DISTR<br>MALE<br>FEMALE | 3,821 (77.27%)<br>1,124 (22.73%) |       |
|------------------------------------|-----|-------------------------------------------------|--------------------------------|----------------------------------|